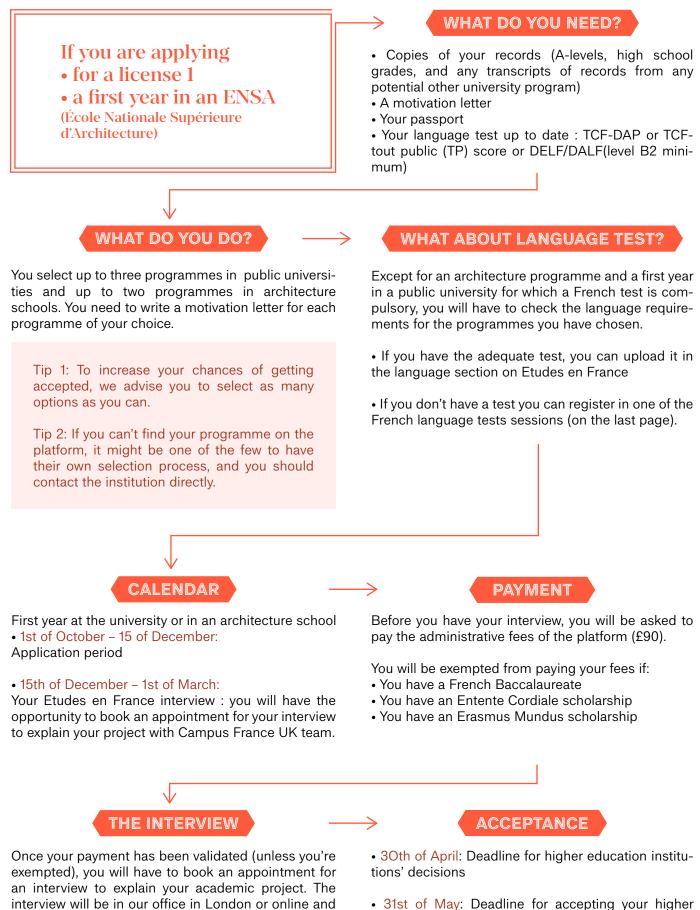

# On Études en France

will last 30 minutes.

• **31st of May**: Deadline for accepting your higher education institution's offer on Etudes en France

# On Études en France

exempted), you will have to book an appointment for an interview to explain your academic project. The interview will be in our office or online in London and will last 30 minutes.

• 31st of May 2023: Deadline for accepting your higher education institution's offer on Etudes en France

## DAP : Demande d'Admission Préalable For a first year in a public university

| 1st of October 2022   | Application procedure opening                                         |
|-----------------------|-----------------------------------------------------------------------|
| 15th of December 2022 | Deadline to submit your file with all the documents                   |
| 15th of March 2023    | Deadline for the interviews and submission of your late language test |
| 30th of April 2023    | Deadline for the institutions' decisions                              |
| 31st of May 2023      | Deadline for your personal decision                                   |