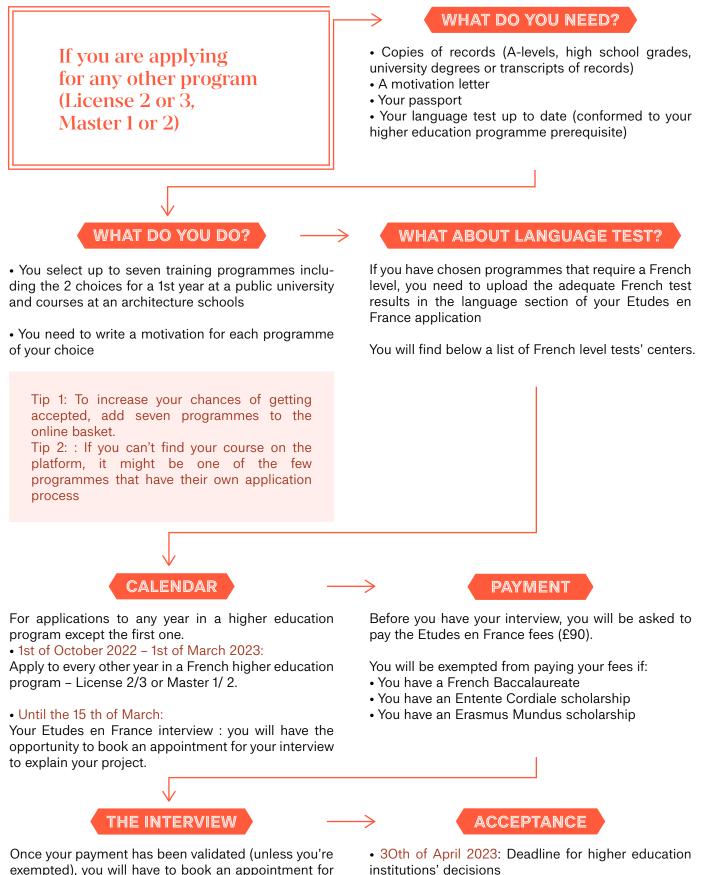

# On Études en France

will last 30 minutes.

• **31st of May**: Deadline for accepting your higher education institution's offer on Etudes en France

# On Études en France

exempted), you will have to book an appointment for an interview to explain your academic project. The interview will be in our office or online in London and will last 30 minutes.

• 31st of May 2023: Deadline for accepting your higher education institution's offer on Etudes en France

## Any other year of higher education course

License 2 or 3 or Master 1 or 2

| 1st of October 2022 | Application procedure opening                                         |
|---------------------|-----------------------------------------------------------------------|
| 1st of March 2023   | Deadline to submit your file with all the documents                   |
| 15th of March 2023  | Deadline for the interviews and submission of your late language test |
| 30th of April 2023  | Deadline for the institutions' decision                               |
| 31st of May 2023    | Deadline for your personal decision                                   |